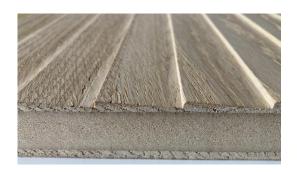

## RILLO s (step) "Design with depth"

The high-quality relief boards can be adapted to any ambience as required.

In addition, they can be uniquely and according to customer requirements also individually further refined and processed using the latest technology - such as digital printing or laser technology.

## **Structure and product description**

Board: MDF 16 mm

Quality: A book matched/B book matched Structure: Front: European oak 6 x 0.6 mm

Back: European oak 3 x 0.6 mm

Processing: Step milling 30 mm width