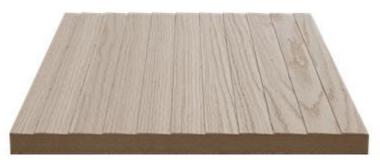

## RILLO s (step) "Design with depth"

The high-quality relief boards can be adapted to any ambience as required.

In addition, they can be uniquely and according to customer requirements also individually further refined and processed using the latest technology - such as digital printing or laser technology.

## **Structure and product description**

Board: MDF 16 mm

Quality: A book matched/B book matched Structure: Front: European oak 6 x 0.6 mm

Back: European oak 3 x 0.6 mm

Processing: Step milling 30 mm width