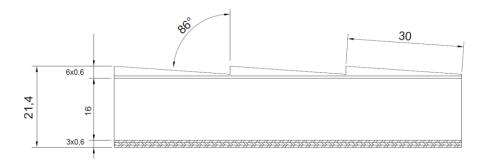

## **Structure and product description**

Board: MDF 16 mm

Quality: A book matched/B book matched Structure: Front: European oak 6 x 0.6 mm

Back: European oak 3 x 0.6 mm

Processing: Step milling 30 mm width

Surface: pre-sanded, INDEWO digital printing

Total thickness: approx. 21 mm

Element format: 2440 x 1220 mm, 3050 x 1220 mm

No guarantee against warping!

Vertrieb und Beratung:

...das beste aus holz!