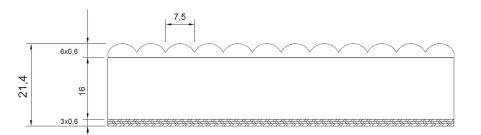

#### Structure and product description

| Board:           | MDF 16 mm                           |
|------------------|-------------------------------------|
| Quality:         | A book matched/B book matched       |
| Structure:       | Front: European oak 6 x 0.6 mm      |
|                  | Back: European oak 3 x 0.6 mm       |
| Processing:      | Bar width 7.5 mm                    |
| Surface:         | pre-sanded, INDEWO digital printing |
| Total thickness: | approx. 21 mm                       |
| Element format:  | 2440 x 1220 mm, 3050 x 1220 mm      |