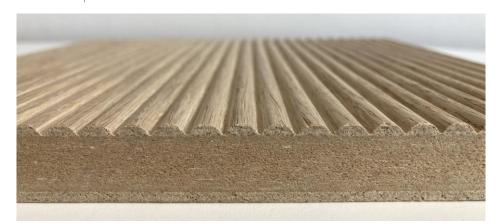

## RILLO w (wave) "Design with depth"

The high-quality relief boards can be adapted to any ambience as required. In addition, they can be uniquely and according to customer requirements also individually further refined and processed using the latest technology - such as digital printing or laser technology.

#### Structure and product description

| Board:           | MDF 16 mm                           |
|------------------|-------------------------------------|
| Quality:         | A book matched/B book matched       |
| Structure:       | Front: European oak 6 x 0.6 mm      |
|                  | Back: European oak 3 x 0.6 mm       |
| Processing:      | Bar width 7.5 mm                    |
| Surface:         | pre-sanded, INDEWO digital printing |
| Total thickness: | approx. 21 mm                       |
| Element format:  | 2440 x 1220 mm, 3050 x 1220 mm      |