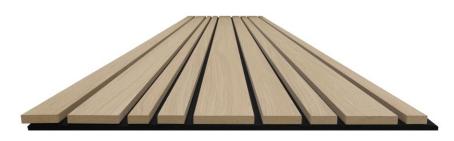

## INOIS® TS v (vario) Acoustic element

Sustainable and stylish trend products from the europlac INOIS® acoustic family.

The fleece used consists of up to 50% recycled PET

The acoustic effect of the INOIS® TS provides a unique and homely atmosphere, in commercial as well as in the private sector. The MDF slats can be covered with a hard wax finish and form a trendy acoustic combination with the fleece.

The panels fit ideally into all new and old buildings or remedial measures. The slat look makes the room appear deeper, larger and provides a modern eye-catcher. The result is reduced reverberation and a calming room climate.