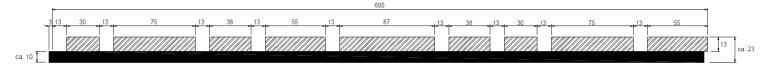

## **Structure and product description:**

Fleece: approx. 10 mm black or grey, (hardly inflammable B-s1,d0 on request) – other colors

on request

Slats: 12 mm MDF -panel (natural or black) + veneer usually 0.6 mm

Edges are slightly broken

Slat width: variable according to customer request

Veneer: Smoked oak, American walnut, European oak, fir, ash, maple –

more than 140 types of wood possible on request

Surfaces: hard wax, UV varnished matt, raw untreated, digital printing

Structures: rough cut, brushed abrasive, Planewave etc. Total thickness: approx. 23 mm (approx. 22 mm excl. veneer)

Element format: 3000 x 600 mm, 2780 x 600 mm, 2400 x 600 mm – other formats on request