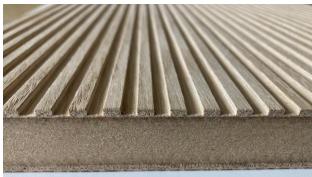

## RILLO "Design with depth"

The high-quality relief boards can be adapted to any ambience as required.

In addition, they can be uniquely and according to customer requirements also individually further refined and processed using the latest technology - such as digital printing or laser technology.

## **Structure and product description**

Board: MDF 16 mm

Quality: A book matched/B book matched
Structure: Front: European oak 0.6 + 2.5 mm

Back: European oak 0.6 mm

Processing: Ridge 5 mm x groove depth 2 mm Surface: pre-sanded, INDEWO digital printing