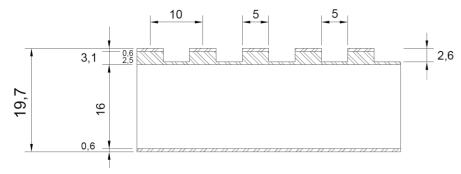

## **Structure and product description**

Board: MDF 16 mm

Quality: A book matched/B book matched
Structure: Front: European oak 0.6 + 2.5 mm

Back: European oak 0.6 mm

Processing: Ridge 5 mm x groove depth 2 mm Surface: pre-sanded, INDEWO digital printing

Total thickness: approx. 20 mm

Element format: 2440 x 1220 mm, 3050 x 1220 mm

No guarantee against warping!

Vertrieb und Beratung:

...das beste aus holz!